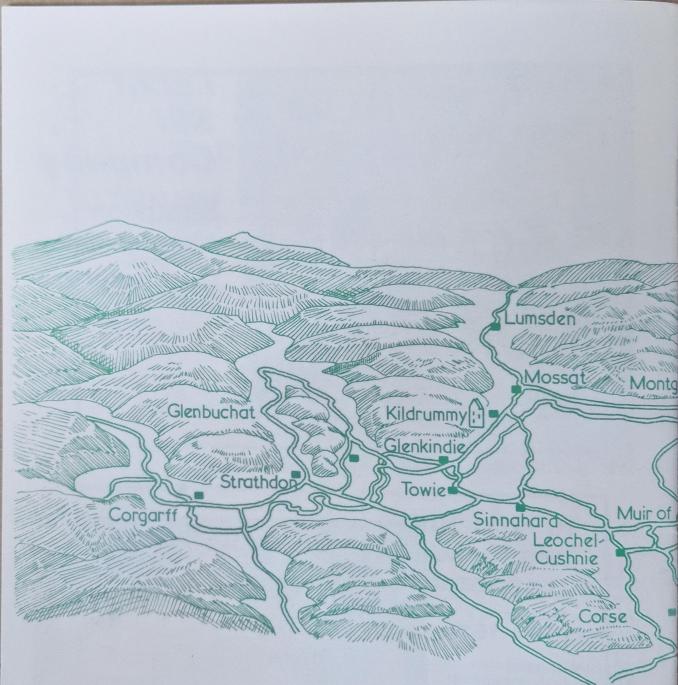

#### DONSIDE

Donside, as the name suggests, takes in the lands along the North and South of the River Don. Looking from the river's mouth at Aberdeen and moving West up river, you will pass through the rich barley-growing lands into the mixed farming areas around Alford and finally into the foothills of the Highlands themselves, where the river has its source. It has also been called Castle County, as in the past many famous families in Scottish history held lands and castles along the Don; the most notable names being Forbes and Gordon.

ALFORD 2, 3, 5, 7, 12, 13, 15, 17, 18, 19, 20

KEIG

Why not visit the ONLY Candle Workshop on Donside?

| MONTGARR   | IE 19          | WHITEHOUSE | 3      | ABERDEEN | 6 |
|------------|----------------|------------|--------|----------|---|
| MUIR OF FO | WLIS<br>13, 18 | MONYMUSK   | 16     |          |   |
| CORSE      | 14, 15         | KEMNAY     | 19, 20 |          |   |