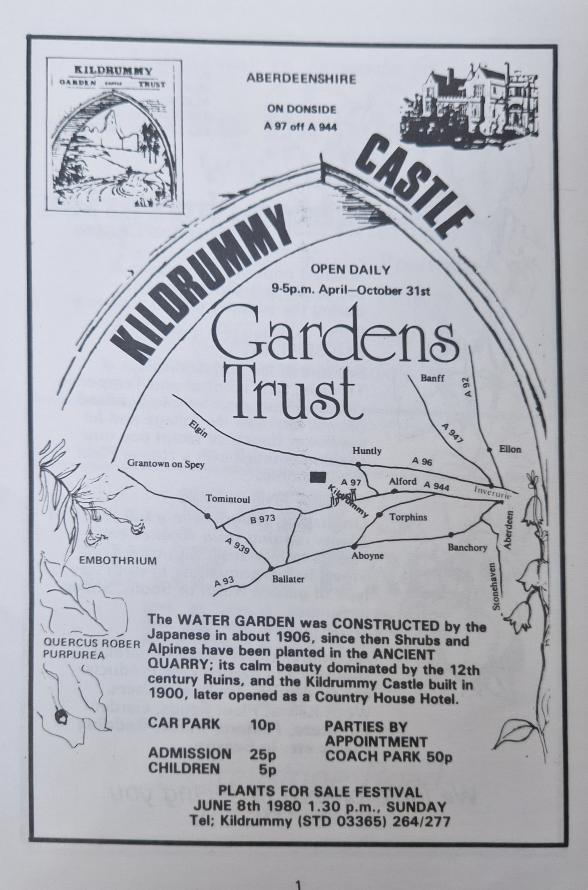

25ª angust 1980. Jean James, Very many tranks for pour letter 9 14" angest, which I found on my return from a far dags in the South, androing the very excellent Bernachie Guide : I as hope you also feel tout all the effort you obviously put into it has proved mothwhile - it certainly is a publication of which you should be very prome . many comparmentins ! I am afraid I rather jumper the gen over the Jonside Commity Com ail's pamphlet. As you will see from the enclosed copy, the estimat content

was reduced to rather less than the pages and my piece en Bernachie condensed to one line at the bottom of page 11 ! 1 has no for for enaming that this was likely to happen and can only hope that perhaps next time a little more estimat content will be includer to give a more balanced appearance to the publication Tome sincerely, Mara Le :