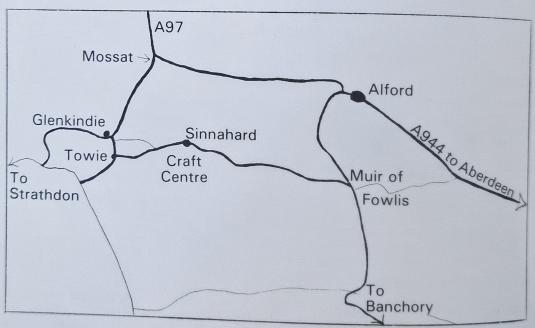

| MONTGARR   | IE 19          | WHITEHOUSE | 3      | ABERDEEN | 6 |
|------------|----------------|------------|--------|----------|---|
| MUIR OF FO | WLIS<br>13, 18 | MONYMUSK   | 16     |          |   |
| CORSE      | 14, 15         | KEMNAY     | 19, 20 |          |   |

ALFORD 2, 3, 5, 7, 12, 13, 15, 17, 18, 19, 20

KEIG

Why not visit the ONLY Candle Workshop on Donside?